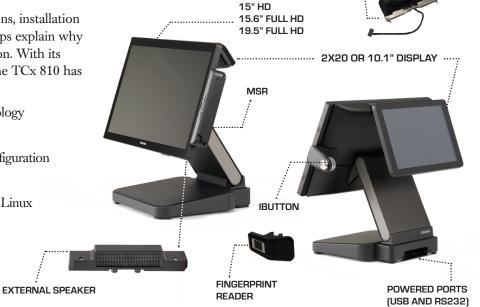

## EVERYTHING A RETAILER COULD WANT (AND MORE)

The extensive list of features, configuration options, installation flexibility, application and peripheral support helps explain why the TCx 810 is our premium point-of-sale solution. With its distinctive design, flexibility, and performance, the TCx 810 has something for every retailer.

- > Bezel-less projective capacitive multitouch technology
- > Multiple screen sizes with Full HD capability
- > Rich set of integrated IO ports for nearly any configuration
- > Optional customer-facing 2nd displays
- > Compatibility with TCx™ Sky, Windows 10, and Linux